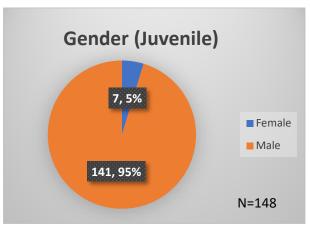

## Daily Data Dashboard – April 27, 2023 Demographics for JTDC Population Thursday Morning Midnight Count

Total # of probation Involved youth<sup>1</sup>: 1,176











Data sources: cFive Supervisor – Probation Population and RMIS – JTDC Population

<sup>&</sup>lt;sup>1</sup> Probation Active: Any youth who is pending sentencing with an active social history, has been formally placed on probation or supervision with Cook County Juvenile Probation on the date of the report.

<sup>\*</sup>Age, Gender and Race for Criminal Court population (N=1) is not represented in this report.

## Daily Data Dashboard – April 27, 2023 Demographics for JTDC Population Thursday Morning Midnight Count