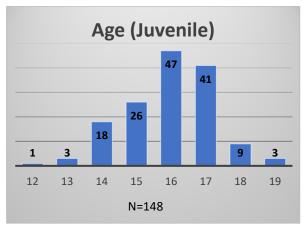

## Daily Data Dashboard – April 27, 2023 Demographics for JTDC Population Thursday Morning Midnight Count

Total # of probation Involved youth<sup>1</sup>: 1,176











Data sources: cFive Supervisor – Probation Population and RMIS – JTDC Population

<sup>&</sup>lt;sup>1</sup> Probation Active: Any youth who is pending sentencing with an active social history, has been formally placed on probation or supervision with Cook County Juvenile Probation on the date of the report.

<sup>\*</sup>Age, Gender and Race for Criminal Court population (N=1) is not represented in this report.

## Daily Data Dashboard – April 27, 2023 Demographics for JTDC Population Thursday Morning Midnight Count