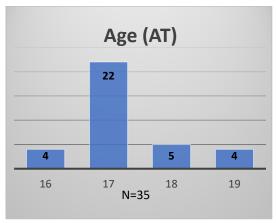

## Daily Data Dashboard – April 27, 2023 Demographics for JTDC Population Thursday Morning Midnight Count

Total # of probation Involved youth<sup>1</sup>: 1,176











Data sources: cFive Supervisor – Probation Population and RMIS – JTDC Population

<sup>&</sup>lt;sup>1</sup> Probation Active: Any youth who is pending sentencing with an active social history, has been formally placed on probation or supervision with Cook County Juvenile Probation on the date of the report.

<sup>\*</sup>Age, Gender and Race for Criminal Court population (N=1) is not represented in this report.

## Daily Data Dashboard – April 27, 2023 Demographics for JTDC Population Thursday Morning Midnight Count