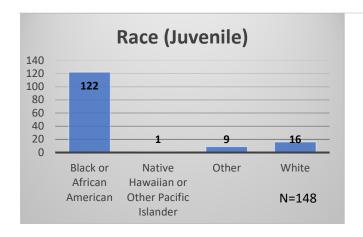

## Daily Data Dashboard – April 27, 2023 Demographics for JTDC Population Thursday Morning Midnight Count

Total # of probation Involved youth<sup>1</sup>: 1,176











Data sources: cFive Supervisor – Probation Population and RMIS – JTDC Population

<sup>&</sup>lt;sup>1</sup> Probation Active: Any youth who is pending sentencing with an active social history, has been formally placed on probation or supervision with Cook County Juvenile Probation on the date of the report.

<sup>\*</sup>Age, Gender and Race for Criminal Court population (N=1) is not represented in this report.

## Daily Data Dashboard – April 27, 2023 Demographics for JTDC Population Thursday Morning Midnight Count