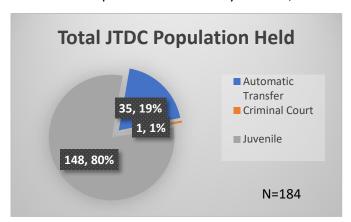

<sup>\*</sup>Age, Gender and Race for Criminal Court population (N=1) is not represented in this report.